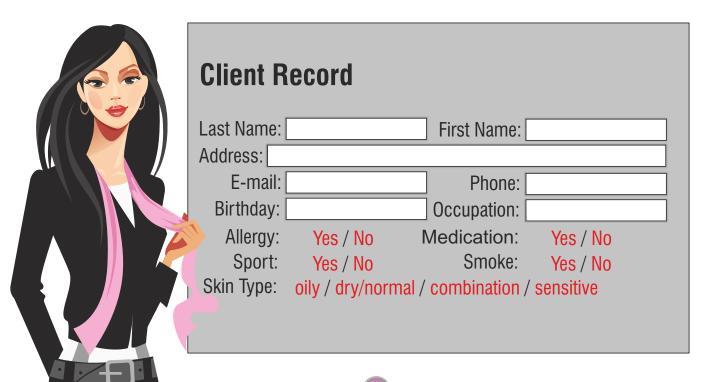

# **Activity 1**

Look at the Client Record Screen below. Then, listen to the dialogue between Zura and a customer. Then fill in the form with the customer's information.

Put

Put the words in the correct order to form questions.

While you are filling in a form, you need to ask questions and/or examine your client.

| 1) your/ What's / name?    |                                           |
|----------------------------|-------------------------------------------|
|                            | 2) surname / your / What's ?              |
| 3) do / live / Where / you | 1?                                        |
|                            | 4) address/ What's / e-mail/ your ?       |
| 5) number / your / phone   | e / What's ?                              |
|                            | 6) your / What's / occupation ?           |
| 7) any / got / Have / alle | rgies / you ?                             |
|                            | 8) taking/ you / medications/ Are / any ? |
| 9) you / do / Do / spots / | any / have ?                              |
|                            | 10) smoke / you / Do ?                    |
| 11) skin / your / What"s   | / type ?                                  |