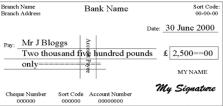

#### **Activity 3:**

First read the definitions below. Then choose the correct word or phrase in the box to complete each sentence.

| 1 | An abbreviation for a cash machine is                               | <u>_</u> ·                             |
|---|---------------------------------------------------------------------|----------------------------------------|
| 2 | Money that you pay into your account is called a                    |                                        |
| 3 | Money which is borrowed is called a                                 |                                        |
| 4 | The loss of value of a thing is called                              | depreciation — AT IVI =                |
| 5 | The money needed to set up a business is called                     | depreciation budget balance-sheet loan |
| 6 | Ais a kind of a financial plan.                                     | O                                      |
| 7 | A statement giving the financial position of a business is called a |                                        |
| 8 | The maximum amount that you have to available spend is called yo    | ur                                     |

## **Activity 4:**

Complete the crossword using the clues provided.

#### **Across**

- 3. It's the form of transfer of money, goods, or services.
- 4. local office of a bank
- 6. a printed list of what you spend and pay in to your account
- 8. to take out money
- 9. another word for a deposit account
- 10. money that is lent for a certain time

#### Down

- 5. cards used for buying goods and services and for borrowing money
- 7. currency that people need abroad

'We can't give you a loan, but you DO qualify for a credit card.'